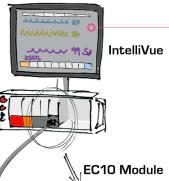

#### CONNECT

VIEW.





## **VIEW / TRANSFER**

NMT data are displayed on the Philips monitor and will be integrated into excisting infrastructure allowing upload of patient data to local PDMS (Patient Data Management System).



# Learn more?

senzime.com

#### **Order Information**

SEN 2007 TetraGraph Philips Interface

## **Supported Philips monitors**

- Philips CMS monitor family. Software Release C or higher
- Philips IntelliVue MP40/50/60/70/80/90/ MX400/450/500/550/600/ 700/750/800/850 Software Revision H15 or higher

# Supported TetraGraph software versions

34b.22b.12a or higher

# **Compatible Philips** IntelliBridge system

- PIIC iX IntelliVue Information Center iX (SW version B.0)
- PIC iX Patient Information Center iX (SW version C.0 or higher)

#### EC10 module

• OpenInterface driver version A