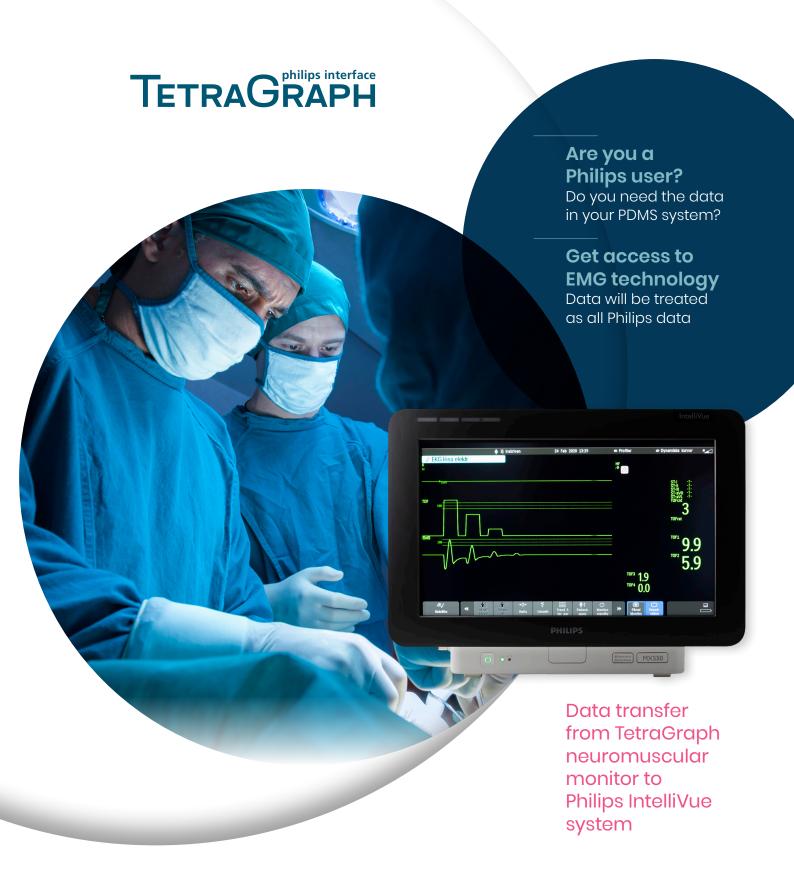

## **VIEW / TRANSFER**

NMT data are displayed on the Philips monitor and will be integrated into excisting infrastructure allowing upload of patient data to local PDMS (Patient Data Management System).