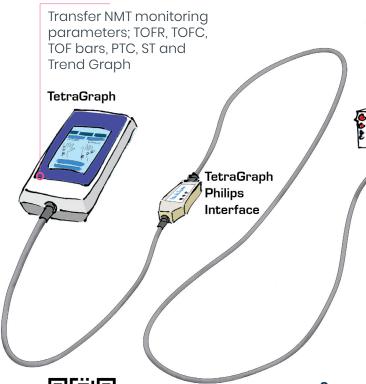

## **VIEW / TRANSFER**

NMT data are displayed on the Philips monitor and will be integrated into excisting infrastructure allowing upload of patient data to local PDMS (Patient Data Management System).